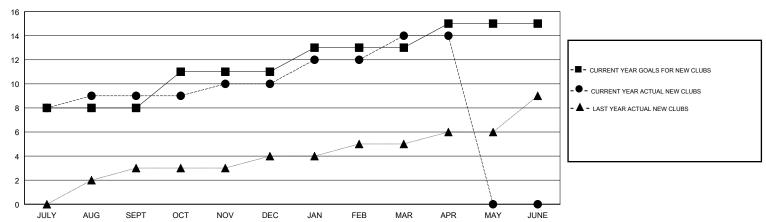

## GOALS AND ACTUAL NEW CLUBS CUMULATIVE

| -■- MEMBER GROWTH NET GOAL        |  |
|-----------------------------------|--|
| - ● - MEMBER GROWTH ACTUAL        |  |
| - ▲ - LAST YEAR MEMBERSHIP ACTUAL |  |
|                                   |  |
|                                   |  |
|                                   |  |